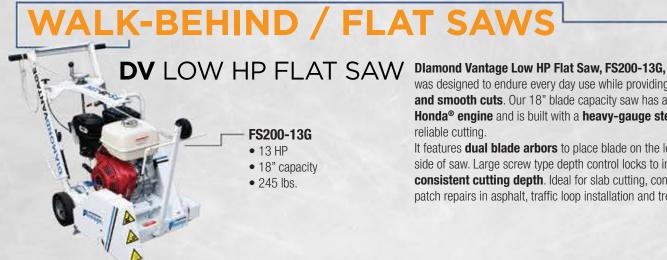

FLAT SAW, WALK BEHIND SAWS MADE FOR THE PROFESSIONAL CONCRETE CUTTER.

was designed to endure every day use while providing straight and smooth cuts. Our 18" blade capacity saw has a 13 HP Honda<sup>®</sup> engine and is built with a heavy-gauge steel frame for reliable cutting.

It features dual blade arbors to place blade on the left or right side of saw. Large screw type depth control locks to insure consistent cutting depth. Ideal for slab cutting, contraction joints, patch repairs in asphalt, traffic loop installation and trenching.