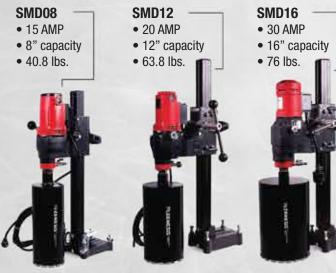

# **CORE DRILLS**

HAKKEN<sup>®</sup> CORE DRILLS with most powerful Japanese motors in its class

Diamond Vantage supplies wet and dry core bits for the professional or small contractor. Custom lengths can also be made.

## Hakken

Diamond Vantage is a US distributor for Hakken<sup>®</sup>. Hakken<sup>®</sup> offers the most powerful motor at this class, with a light weight and compact drill. Hakken® core drilling machines are easy to use and highly effective. For contractors and professional use: plumbing, HVAC, fence post, railing installation, utility and engineering core samples among other jobs. Hakken® Brand tools play an active part in construction and engineering all over the world and offer state-of-art technology in drilling.

- High quality made in Japan armature which minimizes repairs
- Roller slide carriage that provides smooth drilling and low friction.
- Industry standard 1 1/4"-7 spindle thread.
- Slip clutch that can be easily adjusted from outside the motor.
- Feed handle that can be placed on ether side of the carriage for drilling close to walls and columns.
- Stands we offer: Standard, Standard with Large Vacuum Base, Angled, Swivel
- **DUSTLESS Connector** also available for all sizes