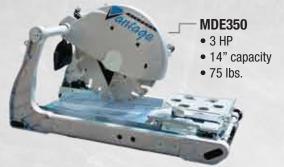

## **CONCRETE, MASONRY CUTTING**

**DV** MASONRY SAW\*

14" capacity dry cutting masonry saw with optional stand, wet kit and dry kit. Featuring a 3 HP carbon brush motor that provides unrelenting torque at low amperages. Solid steel construction with a wide back design that accommodates materials up to 8" x 8" x 16".