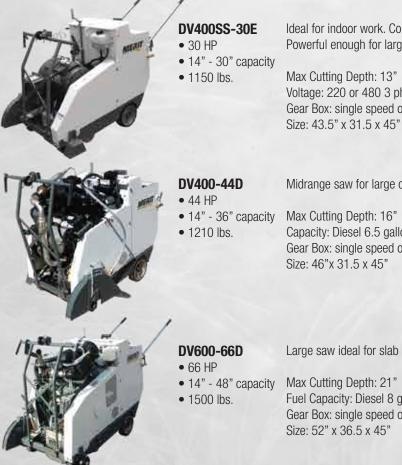

Ideal for indoor work. Compact enough to fit through door ways. Powerful enough for large or small cutting.

Voltage: 220 or 480 3 phase Gear Box: single speed or 4 speed Pivot: Front or rear

Motor: Baldor® Speed: 0-240 FPM Depth Control: Hydraulic

Midrange saw for large or small jobs. Ideal for slab cutting, patch work, repairs, trench work.

| Depth: 16"            | Engine: Kubota®        |
|-----------------------|------------------------|
| esel 6.5 gallon       | Speed: 0-240 FPM       |
| ngle speed or 4 speed | Pivot: Front or rear   |
| 1.5 x 45"             | Depth Control: Hydraul |

Large saw ideal for slab cutting, repairs, trench work, highways, airports.

Fuel Capacity: Diesel 8 gallon Gear Box: single speed or 4 speed

Engine: Kubota® Speed: 0-240 FPM Pivot: Front or rear Depth Control: Hydraulic