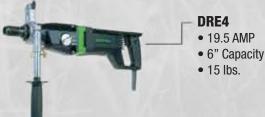

- Made in Germany
- Wet or dry use
- 3 speed
- Includes a carrying case with water swivel, garden hose connector,
- dust extraction port. 5/8-11 adapter and open wrench.
- Optional stand
- For use: plumbing, installation, fence post, railing installation, utility engineering core samples